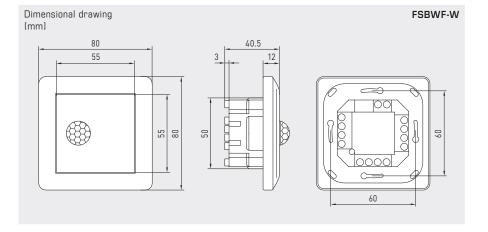

| TECHNICAL DATA         |                                                                                                                                                                                                     |  |  |
|------------------------|-----------------------------------------------------------------------------------------------------------------------------------------------------------------------------------------------------|--|--|
| Power supply:          | 24 V AC / DC (± 10 %),                                                                                                                                                                              |  |  |
| Power consumption:     | typically < 2.0 VA $/$ 24 V AC; typically < 1.0 W $/$ 24 V DC                                                                                                                                       |  |  |
| MOTION                 |                                                                                                                                                                                                     |  |  |
| Sensor:                | infra-red motion sensor                                                                                                                                                                             |  |  |
| Detection range:       | 360° perimeter, aperture angle 90°/110°, range approx. 10 m, circular                                                                                                                               |  |  |
| Motion detection:      | of people and objects,<br>necessary temperature difference between<br>subject and surroundings ≥ 5 K                                                                                                |  |  |
| Output:                | without/ with motion + presence,<br>potential-free changeover contact (24 V),<br>1 A resistive load                                                                                                 |  |  |
| After-running time:    | adjustable from approx. 4 seconds to approx. 16 minutes                                                                                                                                             |  |  |
| Mounting:              | in-wall flush box Ø 55 mm                                                                                                                                                                           |  |  |
| Electrical connection: | max. 1.5 mm², via push-in terminals                                                                                                                                                                 |  |  |
| Ambient temperature:   | Storage -20+50°C;<br>Operation 0+50°C                                                                                                                                                               |  |  |
| Permitted humidity:    | max. 95 % RH, non-condensing air                                                                                                                                                                    |  |  |
| Protection class:      | III (according to EN 60 730)                                                                                                                                                                        |  |  |
| Protection type:       | IP 20 (according to EN 60 529)                                                                                                                                                                      |  |  |
| Standards:             | CE-conformity according to EMC Directive $2014/30/EU$                                                                                                                                               |  |  |
| SWITCH PROGRAMME       |                                                                                                                                                                                                     |  |  |
| Manufacturer:          | GIRA System 55<br>(other switch programmes, manufacturers, colours<br>as well as prices available upon request)                                                                                     |  |  |
| Housing:               | plastic,<br>the standard colour is pure glossy white (similar to RAL 9010)<br>(other colours are available upon request with colour variants<br>depending on the respective light switch programme) |  |  |