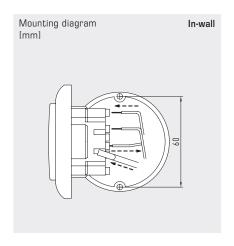

| TECHNICAL DATA         |                                                                                                                                                                                                     |  |  |
|------------------------|-----------------------------------------------------------------------------------------------------------------------------------------------------------------------------------------------------|--|--|
| Power supply:          | 24 V AC / DC (± 10 %),                                                                                                                                                                              |  |  |
| Power consumption:     | typically < 2.0 VA $/$ 24 V AC; typically < 1.0 W $/$ 24 V DC                                                                                                                                       |  |  |
| MOTION                 |                                                                                                                                                                                                     |  |  |
| Sensor:                | infra-red motion sensor                                                                                                                                                                             |  |  |
| Detection range:       | 360° perimeter, aperture angle 90°/110°, range approx. 10 m, circular                                                                                                                               |  |  |
| Motion detection:      | of people and objects,<br>necessary temperature difference between<br>subject and surroundings ≥ 5 K                                                                                                |  |  |
| Output:                | without/ with motion + presence,<br>potential-free changeover contact (24 V),<br>1 A resistive load                                                                                                 |  |  |
| After-running time:    | adjustable from approx. 4 seconds to approx. 16 minutes                                                                                                                                             |  |  |
| Mounting:              | in-wall flush box Ø 55 mm                                                                                                                                                                           |  |  |
| Electrical connection: | max. 1.5 mm², via push-in terminals                                                                                                                                                                 |  |  |
| Ambient temperature:   | Storage -20+50°C;<br>Operation 0+50°C                                                                                                                                                               |  |  |
| Permitted humidity:    | max. 95 % RH, non-condensing air                                                                                                                                                                    |  |  |
| Protection class:      | III (according to EN 60 730)                                                                                                                                                                        |  |  |
| Protection type:       | IP 20 (according to EN 60 529)                                                                                                                                                                      |  |  |
| Standards:             | CE-conformity according to EMC Directive $2014/30/EU$                                                                                                                                               |  |  |
| SWITCH PROGRAMME       |                                                                                                                                                                                                     |  |  |
| Manufacturer:          | GIRA System 55<br>(other switch programmes, manufacturers, colours<br>as well as prices available upon request)                                                                                     |  |  |
| Housing:               | plastic,<br>the standard colour is pure glossy white (similar to RAL 9010)<br>(other colours are available upon request with colour variants<br>depending on the respective light switch programme) |  |  |