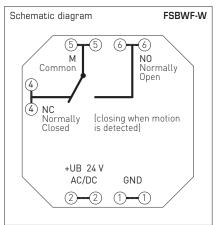

| TECHNICAL DATA         |                                                                                                                                                                                                     |  |  |
|------------------------|-----------------------------------------------------------------------------------------------------------------------------------------------------------------------------------------------------|--|--|
| Power supply:          | 24 V AC / DC (± 10 %),                                                                                                                                                                              |  |  |
| Power consumption:     | typically < 2.0 VA $/$ 24 V AC; typically < 1.0 W $/$ 24 V DC                                                                                                                                       |  |  |
| MOTION                 |                                                                                                                                                                                                     |  |  |
| Sensor:                | infra-red motion sensor                                                                                                                                                                             |  |  |
| Detection range:       | 360° perimeter, aperture angle 90°/110°, range approx. 10 m, circular                                                                                                                               |  |  |
| Motion detection:      | of people and objects,<br>necessary temperature difference between<br>subject and surroundings ≥ 5 K                                                                                                |  |  |
| Output:                | without/ with motion + presence,<br>potential-free changeover contact (24 V),<br>1 A resistive load                                                                                                 |  |  |
| After-running time:    | adjustable from approx. 4 seconds to approx. 16 minutes                                                                                                                                             |  |  |
| Mounting:              | in-wall flush box Ø 55 mm                                                                                                                                                                           |  |  |
| Electrical connection: | max. 1.5 mm², via push-in terminals                                                                                                                                                                 |  |  |
| Ambient temperature:   | Storage -20+50°C;<br>Operation 0+50°C                                                                                                                                                               |  |  |
| Permitted humidity:    | max. 95 % RH, non-condensing air                                                                                                                                                                    |  |  |
| Protection class:      | III (according to EN 60 730)                                                                                                                                                                        |  |  |
| Protection type:       | IP 20 (according to EN 60 529)                                                                                                                                                                      |  |  |
| Standards:             | CE-conformity according to EMC Directive $2014/30/EU$                                                                                                                                               |  |  |
| SWITCH PROGRAMME       |                                                                                                                                                                                                     |  |  |
| Manufacturer:          | GIRA System 55<br>(other switch programmes, manufacturers, colours<br>as well as prices available upon request)                                                                                     |  |  |
| Housing:               | plastic,<br>the standard colour is pure glossy white (similar to RAL 9010)<br>(other colours are available upon request with colour variants<br>depending on the respective light switch programme) |  |  |